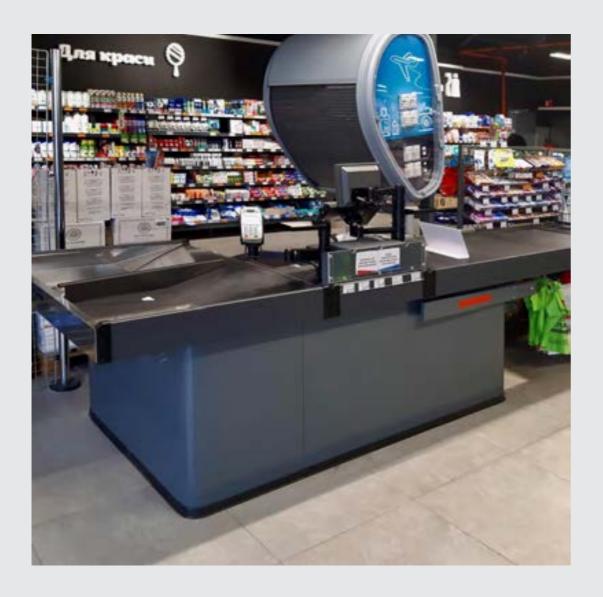

with ROTO selfcheckout, which can work in traditional or self-service mode.

All that is needed is to change the device orientation by 180° with a light movement.

#### **SCENARIO OF WORK WITH ROTO**

1

The cashier serves customers in the traditional mode at the EVO + ROTO checkout

2

The number of visitors of the store is decreasing

3

The cashier rotates **ROTO** to
SELF-SERVICE mode

4

Customers use
ROTO in the
SELF-SERVICE mode

5

The cashier fills the shelves with goods