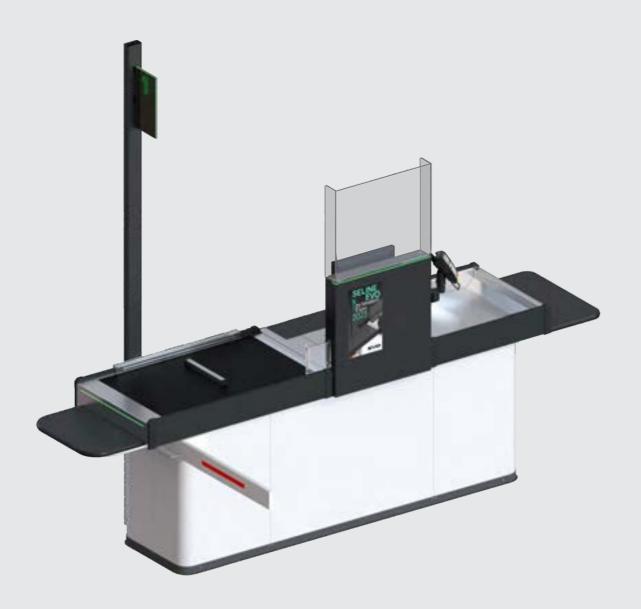

# **EVO SELINE: Type ONE**

- Checkout counter with a wide basin and cashier`s desk
- The format of stores from supermarkets to hypermarkets