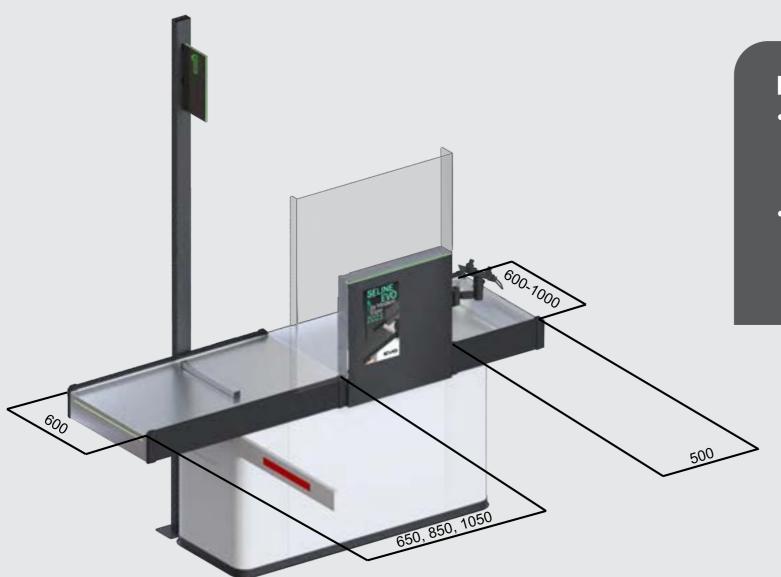

# **EVO SELINE: Type FOUR**

- Checkout counter with a narrow basin
- The format of stores from convenience stores to supermarkets and even Cash&Carry