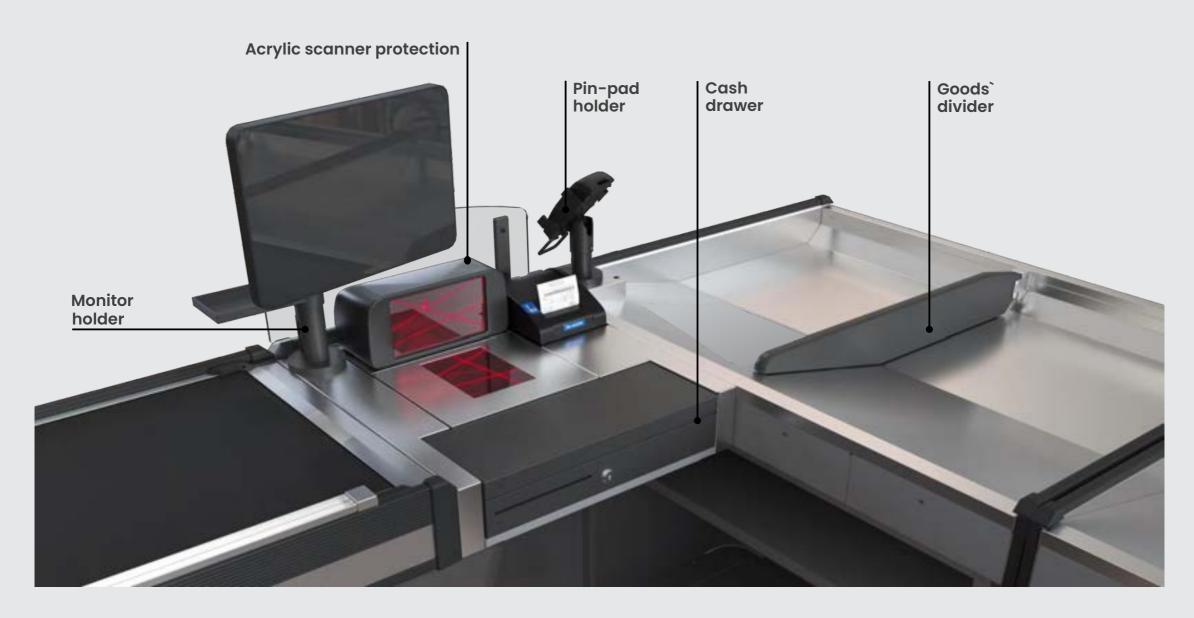

# **EVO SELINE: Type ONE**

- Checkout counter with a wide basin and cashier`s desk
- The format of stores from supermarkets to hypermarkets

# **EVO SELINE: Type TWO**

- Checkout counter with a narrow basin and cashier's desk
- The format of stores from convenience stores to supermarkets

# **EVO SELINE: Type THREE**

- Checkout counter with a wide basin
- The format of stores from supermarkets to hypermarkets and even Cash&Carry

# **EVO SELINE: Type FOUR**

- Checkout counter with a narrow basin
- The format of stores from convenience stores to supermarkets and even Cash&Carry