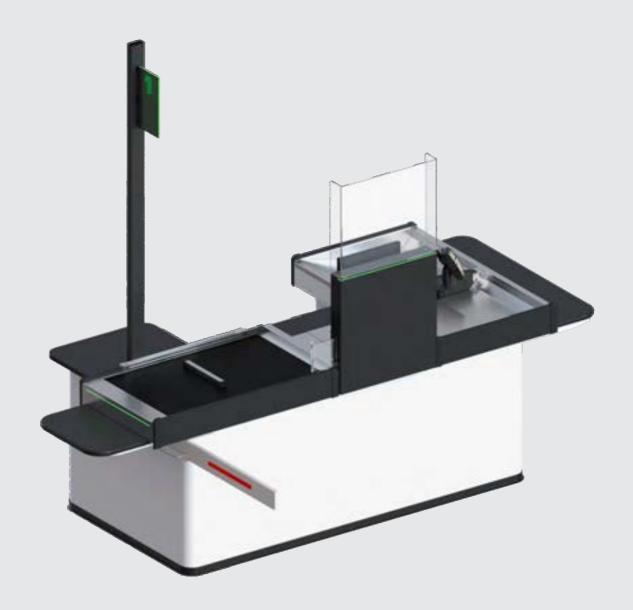

# **EVO SELINE: Type ONE**

- Checkout counter with a wide basin and cashier`s desk
- The format of stores from supermarkets to hypermarkets

# **EVO SELINE: Type TWO**

- Checkout counter with a narrow basin and cashier's desk
- The format of stores from convenience stores to supermarkets

# **EVO SELINE: Type THREE**

- Checkout counter with a wide basin
- The format of stores from supermarkets to hypermarkets and even Cash&Carry

# **EVO SELINE: Type FOUR**

- Checkout counter with a narrow basin
- The format of stores from convenience stores to supermarkets and even Cash&Carry