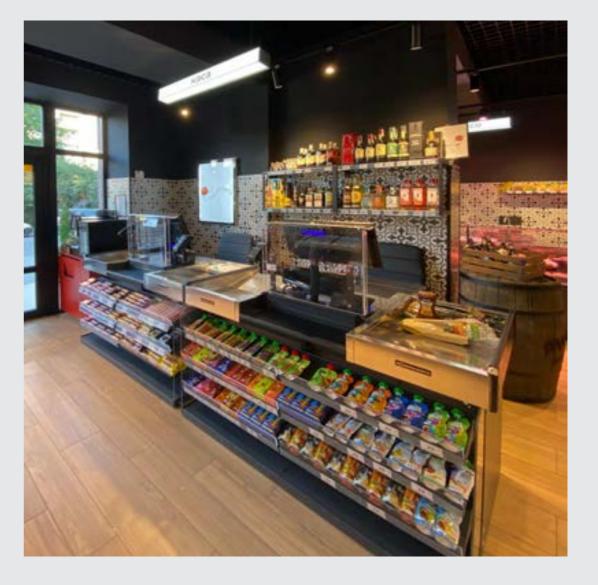

### **EVO EXPRESS**

- Universal checkout module
- The format of stores from convenience stores and petrol stations to additional checkout zone in supermarkets and hypermarkets

MODULAR DESIGN

UNIVERSAL LEFT-RIGHT