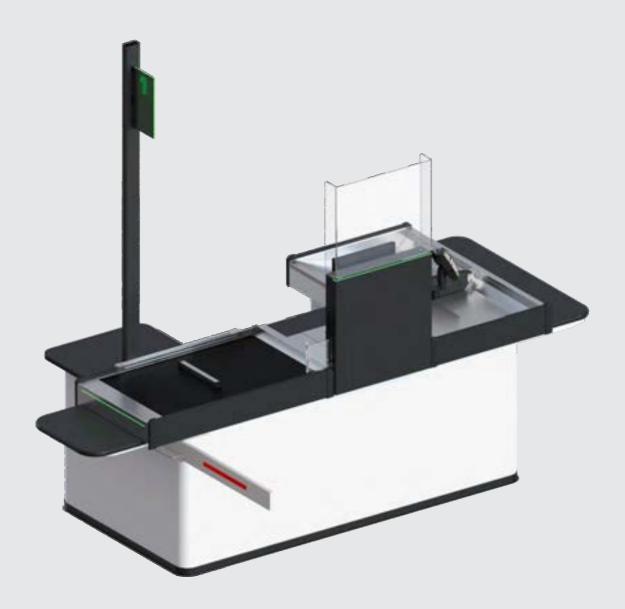

# **EVO SELINE: Type ONE**

- Checkout counter with a wide basin and cashier`s desk
- The format of stores from supermarkets to hypermarkets

# **EVO SELINE: Type THREE**

- Checkout counter with a wide basin
- The format of stores from supermarkets to hypermarkets and even Cash&Carry