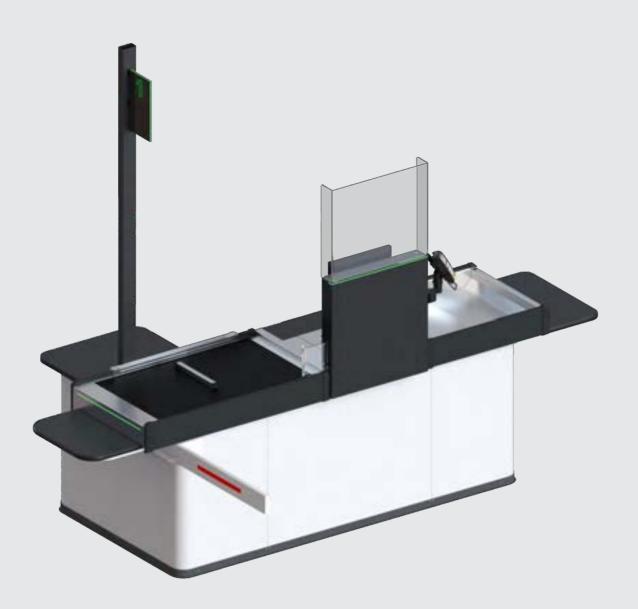

with ROTO selfcheckout, which can work in traditional or self-service mode.

All that is needed is to change the device orientation by 180° with a light movement.

#### **SCENARIO OF WORK WITH ROTO**

1

The cashier serves customers in the traditional mode at the EVO + ROTO checkout

2

The number of visitors of the store is decreasing

3

The cashier rotates **ROTO** to
SELF-SERVICE mode

4

Customers use
ROTO in the
SELF-SERVICE mode

5

The cashier fills the shelves with goods