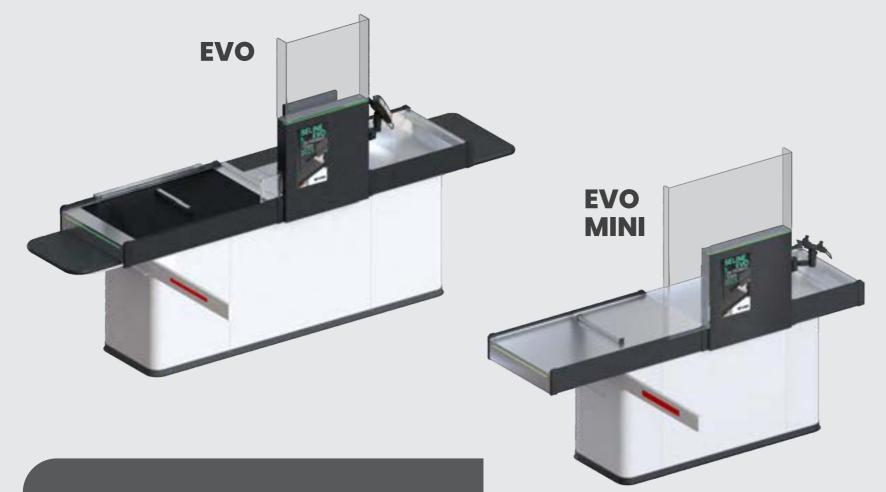

**EVO checkout counters** are designed to meet the diverse needs of various retail formats

EVO EXPRESS

The modularity of EVO counters allows customizing the layout and design to match every store's unique style and functional requirements

## **EVO MINI**

- The smallest model from a range, with a static conveyor
- The format of stores from covenience stores to supermrkets and DIY