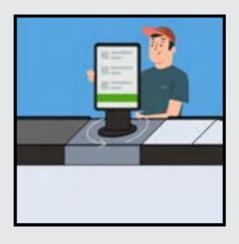

with ROTO selfcheckout, which can work in traditional or self-service mode.

All that is needed is to change the device orientation by 180° with a light movement.

#### **SCENARIO OF WORK WITH ROTO**

1

The cashier serves customers in the traditional mode at the EVO + ROTO checkout

2

The number of visitors of the store is decreasing

3

The cashier rotates **ROTO** to
SELF-SERVICE mode