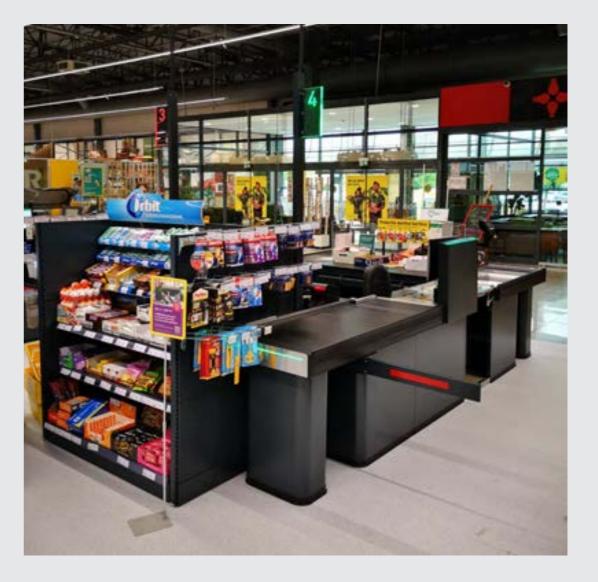

# **EVO SELINE: Type ONE**

- Checkout counter with a wide basin and cashier`s desk
- The format of stores from supermarkets to hypermarkets

# **EVO SELINE: Type THREE**

- Checkout counter with a wide basin
- The format of stores from supermarkets to hypermarkets and even Cash&Carry