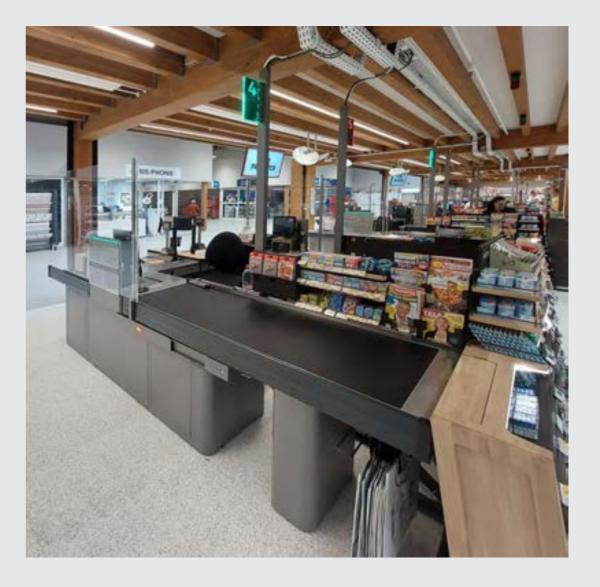

# **EVO SELINE: Type ONE**

- Checkout counter with a wide basin and cashier`s desk
- The format of stores from supermarkets to hypermarkets

# **EVO SELINE: Type TWO**

- Checkout counter with a narrow basin and cashier's desk
- The format of stores from convenience stores to supermarkets

# **EVO SELINE: Type THREE**

- Checkout counter with a wide basin
- The format of stores from supermarkets to hypermarkets and even Cash&Carry

# **EVO SELINE: Type FOUR**

- Checkout counter with a narrow basin
- The format of stores from convenience stores to supermarkets and even Cash&Carry