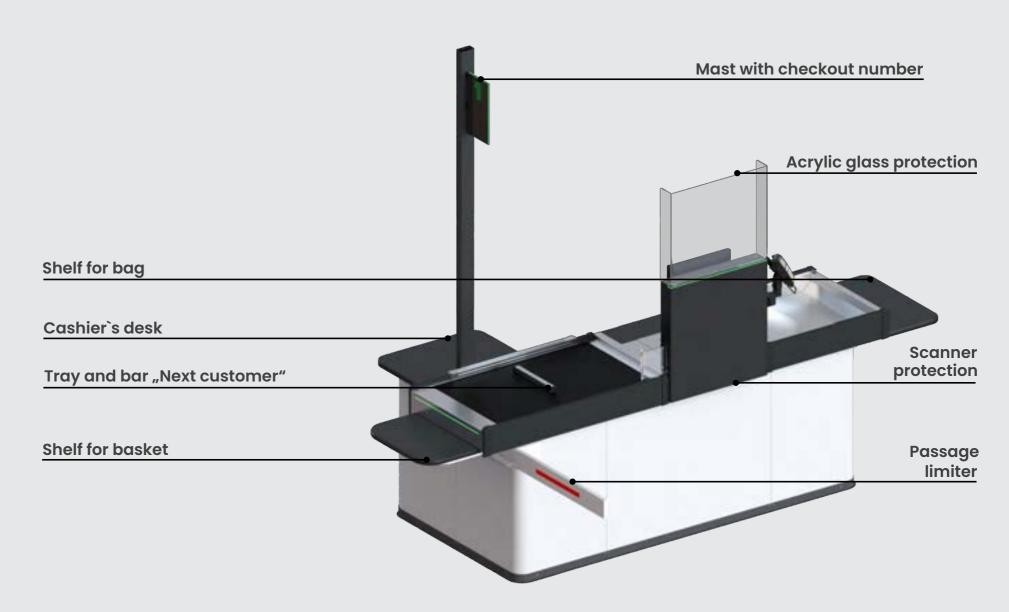

# **EVO SELINE: Type ONE**

- Checkout counter with a wide basin and cashier`s desk
- The format of stores from supermarkets to hypermarkets

# **EVO SELINE: Type TWO**

- Checkout counter with a narrow basin and cashier's desk
- The format of stores from convenience stores to supermarkets

# **EVO SELINE: Type THREE**

- Checkout counter with a wide basin
- The format of stores from supermarkets to hypermarkets and even Cash&Carry

# **EVO SELINE: Type FOUR**

- Checkout counter with a narrow basin
- The format of stores from convenience stores to supermarkets and even Cash&Carry