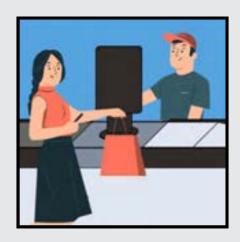

with ROTO selfcheckout, which can work in traditional or self-service mode.

All that is needed is to change the device orientation by 180° with a light movement.

#### **SCENARIO OF WORK WITH ROTO**

1

The cashier serves customers in the traditional mode at the EVO + ROTO checkout

2

The number of visitors of the store is decreasing

3

The cashier rotates **ROTO** to
SELF-SERVICE mode