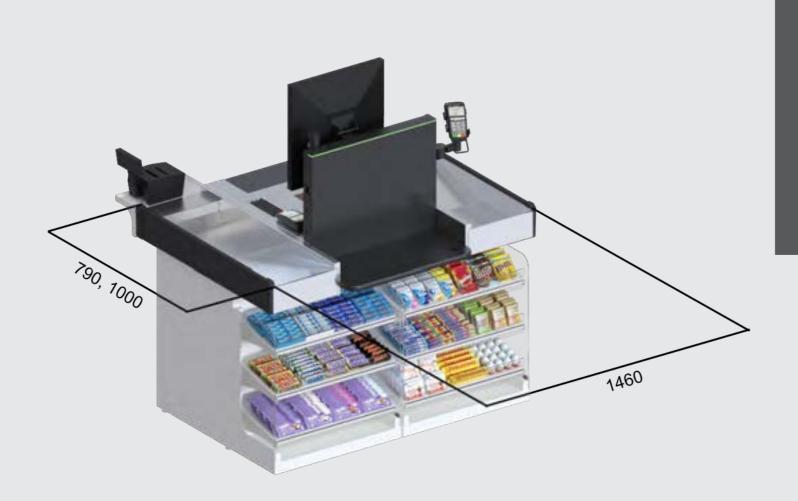

## **EVO MINI**

- The smallest model from a range, with a static conveyor
- The format of stores from covenience stores to supermrkets and DIY