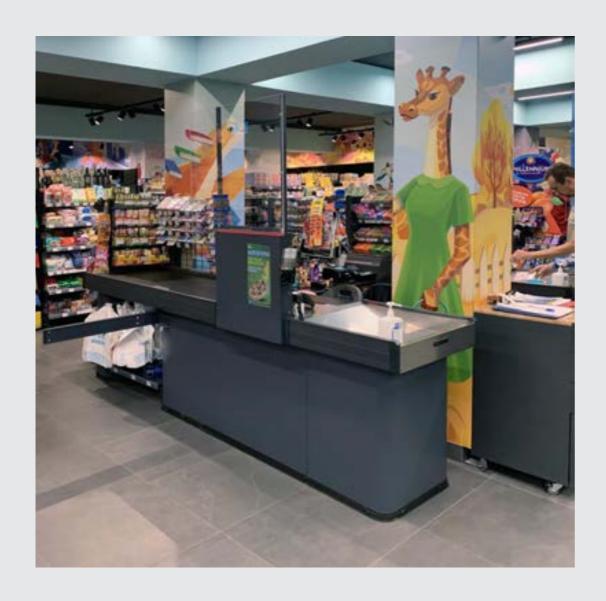

## **EVO MINI**

- The smallest model from a range, with a static conveyor
- The format of stores from covenience stores to supermrkets and DIY