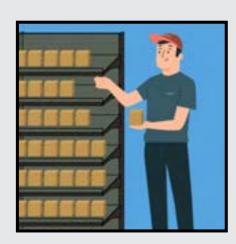

4

Customers use
ROTO in the
SELF-SERVICE mode

5

The cashier fills the shelves with goods