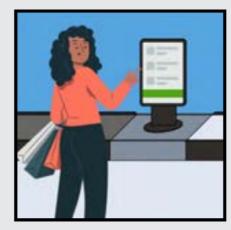

with ROTO selfcheckout, which can work in traditional or self-service mode.

All that is needed is to change the device orientation by 180° with a light movement.

4

Customers use
ROTO in the
SELF-SERVICE mode

5

The cashier fills the shelves with goods