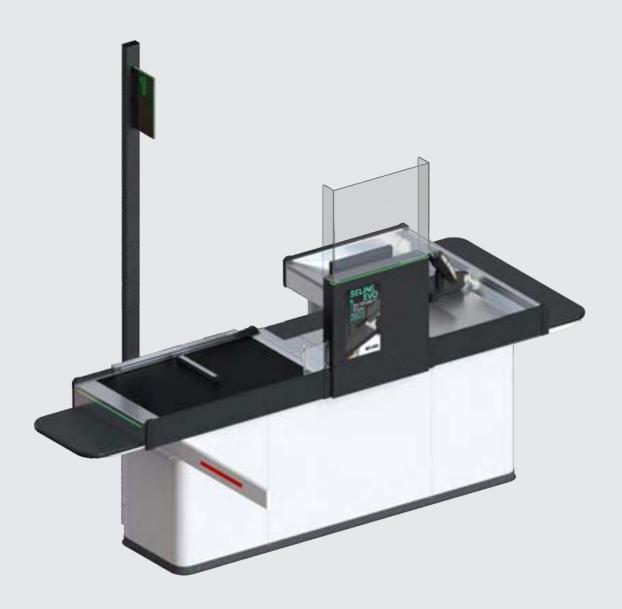

# **EVO SELINE: Type ONE**

- Checkout counter with a wide basin and cashier`s desk
- The format of stores from supermarkets to hypermarkets

# **EVO SELINE: Type THREE**

- Checkout counter with a wide basin
- The format of stores from supermarkets to hypermarkets and even Cash&Carry