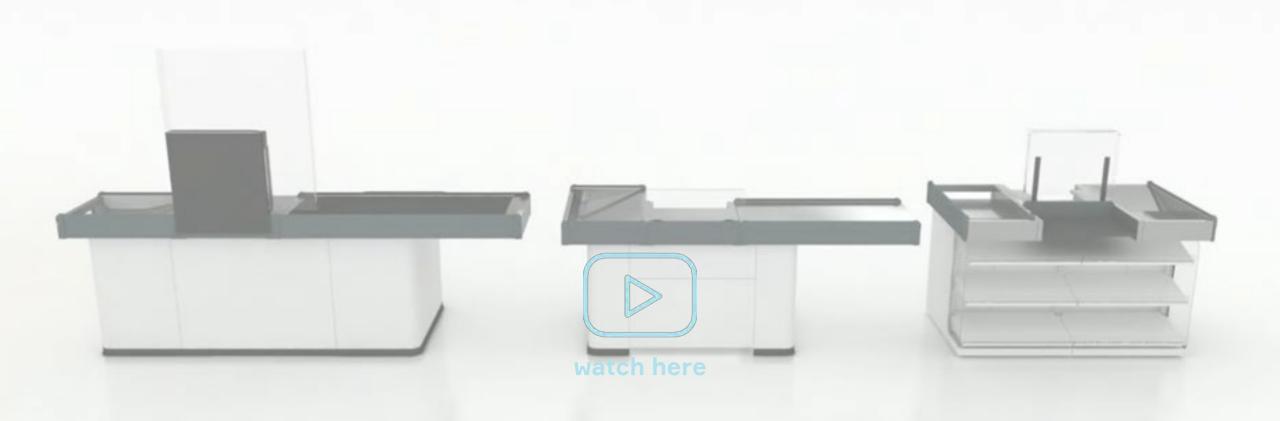

**EVO checkout counters** are designed to meet the diverse needs of various retail formats

EVO EXPRESS

The modularity of EVO counters allows customizing the layout and design to match every store's unique style and functional requirements

# **EVO SELINE: Type ONE**

- Checkout counter with a wide basin and cashier`s desk
- The format of stores from supermarkets to hypermarkets

# **EVO SELINE: Type TWO**

- Checkout counter with a narrow basin and cashier's desk
- The format of stores from convenience stores to supermarkets

# **EVO SELINE: Type THREE**

- Checkout counter with a wide basin
- The format of stores from supermarkets to hypermarkets and even Cash&Carry

# **EVO SELINE: Type FOUR**

- Checkout counter with a narrow basin
- The format of stores from convenience stores to supermarkets and even Cash&Carry

## **EVO MINI**

- The smallest model from a range, with a static conveyor
- The format of stores from covenience stores to supermrkets and DIY

### **EVO EXPRESS**

- Universal checkout module
- The format of stores from convenience stores and petrol stations to additional checkout zone in supermarkets and hypermarkets

MODULAR DESIGN

UNIVERSAL LEFT-RIGHT