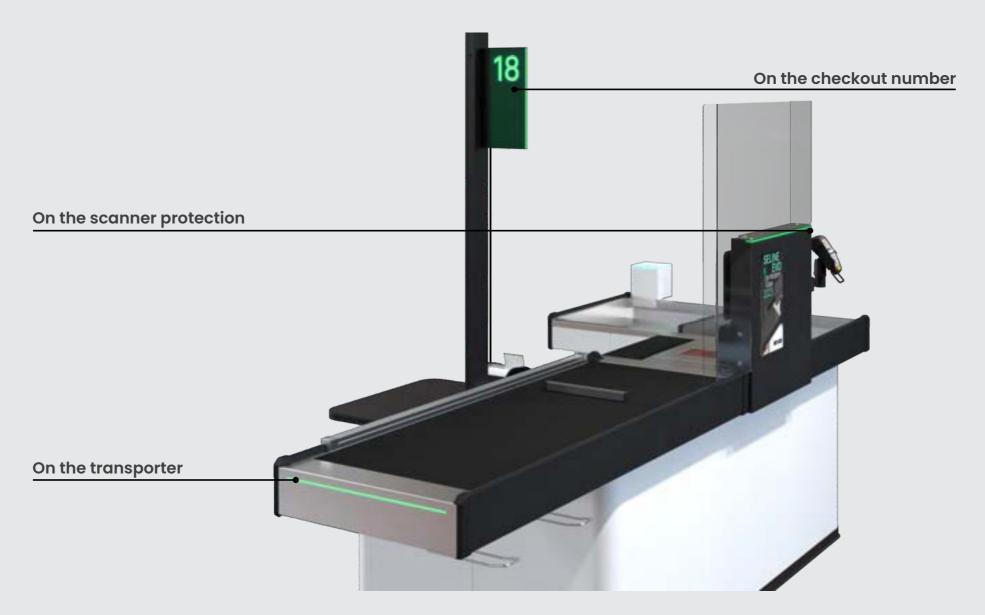

# **EVO SELINE: Type ONE**

- Checkout counter with a wide basin and cashier`s desk
- The format of stores from supermarkets to hypermarkets

# **EVO SELINE: Type TWO**

- Checkout counter with a narrow basin and cashier's desk
- The format of stores from convenience stores to supermarkets

# **EVO SELINE: Type THREE**

- Checkout counter with a wide basin
- The format of stores from supermarkets to hypermarkets and even Cash&Carry

# **EVO SELINE: Type FOUR**

- Checkout counter with a narrow basin
- The format of stores from convenience stores to supermarkets and even Cash&Carry