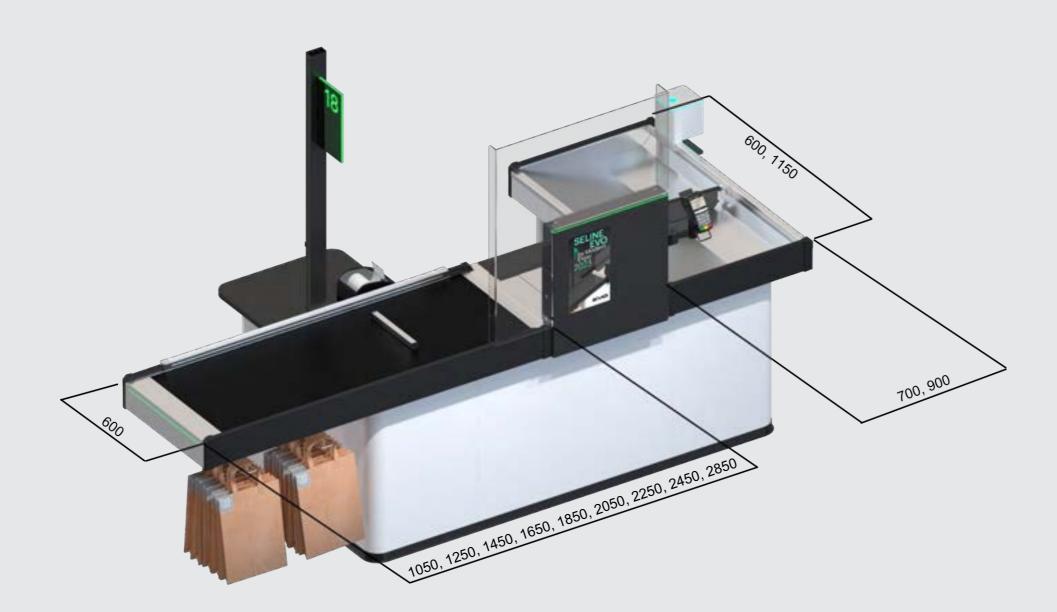

# **EVO SELINE: Type TWO**

- Checkout counter with a narrow basin and cashier's desk
- The format of stores from convenience stores to supermarkets